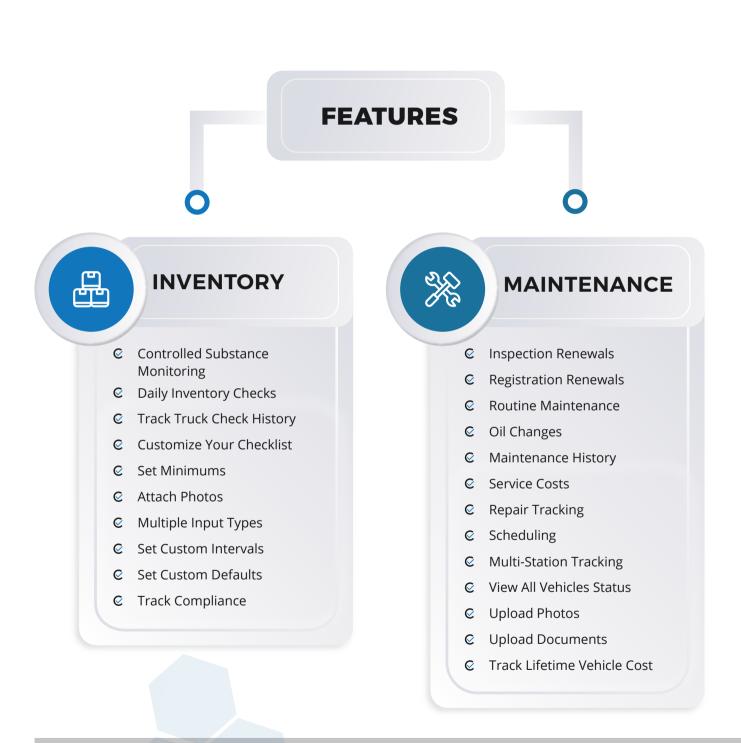

# TRACK YOUR VEHICLE INVENTORY AND FLEET MAINTENANCE ALL IN THE SAME PLACE

NIFIED

#### 🐵 Multi-station Support

Great for agencies who need to track over multiple stations.